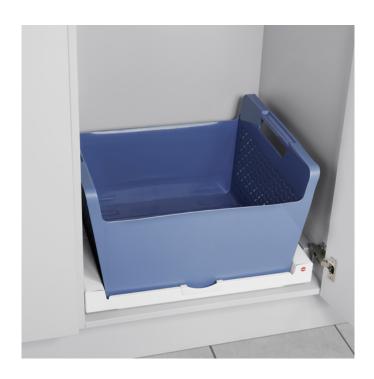

Set Universal Pullout, white + laundry basket, blue

3271002

GTIN: 4007126302915

Metal pullout. For bottle craters, as a vacuum cleaner garage, and for everything big. Load bearing capacity 40 kg. Laundry basket, blue included.

Suitable for cabinet width (cm) 60

- The universal pullout (sheet steel) can be pulled out by synchronized covered overtravel slides and is ideally suited for bottle craters, vacuum cleaners, and other larger items
- By the direct mounting of the rails on the sidewall of the cabinet, the universal pullout is highly resilient
- Laundry-basket, blue included. The large volume laundry-basket offers sufficient space for 1 washing-machine load

## **Specifications**

| Color plastic parts             | white + blue    |
|---------------------------------|-----------------|
| Color metal parts               | white           |
| Product dimensions (WxDxH) (mm) | 568 x 510 x 314 |
| Side-wall thickness (mm)        | 16              |
| Suitable for cabinet width (cm) | 60              |
| Load capacity                   | up to 40 kg     |
| Weight (kg)                     | 9,3             |