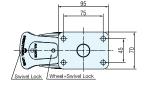

| No. | Part Name      | Material           | Finish     |
|-----|----------------|--------------------|------------|
| 1   | Body           | Polypropylene      | Light Grey |
| 2   | Mounting Plate | Steel              | Chromate   |
| 3   | Wheel          | Nylon/Polyurethane | Dark Grey  |
| 4   | Brake          | Nylon              | Blue       |
| (5) | Rear Bumper    | Polyurethane       | Dark Grey  |

| No. | Part Name     | Material           | Finish     |
|-----|---------------|--------------------|------------|
| 1   | Body          | Polypropylene      | Light Grey |
| 2   | Threaded Bolt | Steel              | Chromate   |
| 3   | Wheel         | Nylon/Polyurethane | Dark Grey  |
| 4   | Brake         | Nylon              | Blue       |
| (5) | Rear Bumper   | Polyurethane       | Dark Grey  |
|     |               |                    |            |