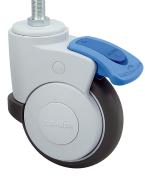

## **MX-125N**

w/Brake

- · Caster with clean appearance.
- Dual brake system.
- Can be locked on "swivel only" or "wheel and swivel" in one step. Large lock lever for swivel, and small lock lever for wheel.
- · Easy operation.
- · Works as rigid type when swivel locked for easy movability.