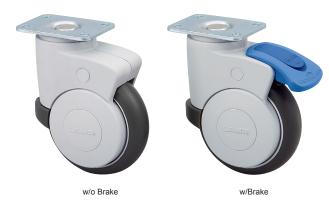

## **DUAL BRAKE SYSTEM CASTER (PLATE TYPE)**

- · Caster with clean appearance.
- Dual brake system.
- Can be locked on "swivel only" or "wheel and swivel" in one step. Large lock lever for swivel, and small lock lever for wheel.
- Easy operation.
- Works as rigid type when swivel locked for easy movability.

| No. | Part Name      | Material           | Finish     |
|-----|----------------|--------------------|------------|
| 1   | Body           | Polypropylene      | Light Grey |
| 2   | Mounting Plate | Steel              | Chromate   |
| 3   | Wheel          | Nylon/Polyurethane | Dark Grey  |
| 4   | Brake          | Nylon              | Blue       |
| (5) | Rear Bumper    | Polyurethane       | Dark Grey  |