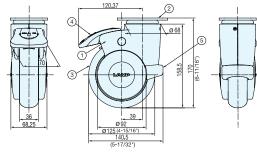

| No. | Part Name      | Material           | Finish     |
|-----|----------------|--------------------|------------|
| 1   | Body           | Polypropylene      | Light Grey |
| 2   | Mounting Plate | Steel              | Chromate   |
| 3   | Wheel          | Nylon/Polyurethane | Dark Grey  |
| 4   | Brake          | Nylon              | Blue       |
| (5) | Rear Bumper    | Polyurethane       | Dark Grey  |

| No. | Part Name     | Material           | Finish     |
|-----|---------------|--------------------|------------|
| 1   | Body          | Polypropylene      | Light Grey |
| 2   | Threaded Bolt | Steel              | Chromate   |
| 3   | Wheel         | Nylon/Polyurethane | Dark Grey  |
| 4   | Brake         | Nylon              | Blue       |
| (5) | Rear Bumper   | Polyurethane       | Dark Grey  |
|     |               |                    |            |