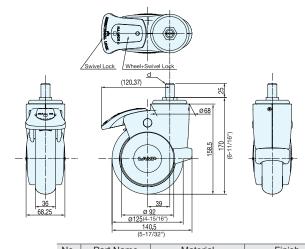

## **DUAL BRAKE SYSTEM CASTER (PLATE TYPE)**

- · Caster with clean appearance.
- Dual brake system.
- Can be locked on "swivel only" or "wheel and swivel" in one step. Large lock lever for swivel, and small lock lever for wheel.
- Easy operation.
- Works as rigid type when swivel locked for easy movability.

| No. | Part Name      | Material           | Finish     |
|-----|----------------|--------------------|------------|
| 1   | Body           | Polypropylene      | Light Grey |
| 2   | Mounting Plate | Steel              | Chromate   |
| 3   | Wheel          | Nylon/Polyurethane | Dark Grey  |
| 4   | Brake          | Nylon              | Blue       |
| (5) | Rear Bumper    | Polyurethane       | Dark Grey  |

| Item No. |           | Load Capacity (kg) | Weight (g) | Box (pcs) | Carton (pcs) |  |
|----------|-----------|--------------------|------------|-----------|--------------|--|
| MX-125PS | w/Brake   | 120 (264 lbs)      | 1450       | 2         | 0            |  |
| MX-125P  | w/o Brake | 120 (204 105)      | 1350       |           | 0            |  |